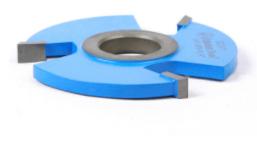

## Item #SC671, Amana Tool Carbide-Tipped 3-Wing Straight Edge 2-3/4 Dia x 1/4 x 1/2 & 3/4 Bore \$43.54

Thank you for shopping with us!

Over 250 different cutters for all your shaping needs. Extra-thick carbide tips offer many resharpenings and longer tool life. RPM rating: 12,000 and under. Cutters are furnished with either 1/2", 3/4", or 1 1/4" bore.

Cutters with 3/4" bore include 2 reduction bushings (1/2" x 3/4" ), which will reduce the bore to 1/2". Cutters with 1-1/4" bore include 2 reduction bushings (1" x 1-1/4" ) which will reduce the bore to 1".

| SPECIFICATIONS               |              |
|------------------------------|--------------|
| Manufacturer                 | Amana Tool   |
| Bore                         | 1/2 & 3/4 in |
| Cut Height, Length, or Width | 1/4 in       |
| Note                         |              |