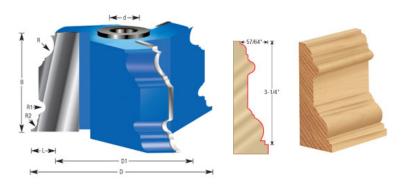

## Item #SC668, Amana Tool Carbide-Tipped 3-Wing Base Molding 29/64 Radius x 4-9/16 Dia x 3-5/16 CH x 1 & 1/4 Bore \$239.51

Thank you for shopping with us!

| SPECIFICATIONS               |                                     |
|------------------------------|-------------------------------------|
| Manufacturer                 | Amana Tool                          |
| Diameter                     | 4 9/64 in                           |
| Cut Height, Length, or Width | 3 5/16 in                           |
| Bore                         | 1 in & 1 1/4 in                     |
| Diameter (D1)                | 2 13/16 in                          |
| Note                         | Rub collar for 1 1/4 in arbor only. |
| Radius                       | 29/64 in                            |