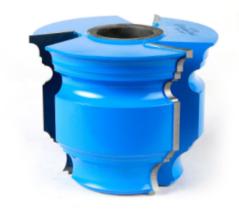

## Item #SC668, Amana Tool Carbide-Tipped 3-Wing Base Molding 29/64 Radius x 4-9/16 Dia x 3-5/16 CH x 1 & 1/4 Bore \$239.51

Thank you for shopping with us!

| SPECIFICATIONS               |                                     |
|------------------------------|-------------------------------------|
| Manufacturer                 | Amana Tool                          |
| Diameter                     | 4 9/64 in                           |
| Cut Height, Length, or Width | 3 5/16 in                           |
| Bore                         | 1 in & 1 1/4 in                     |
| Diameter (D1)                | 2 13/16 in                          |
| Note                         | Rub collar for 1 1/4 in arbor only. |
| Radius                       | 29/64 in                            |