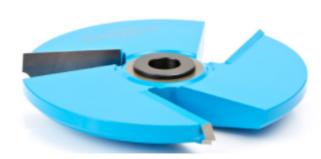

## **Edge of Arlington Saw & Tool, Inc.**

124 South Collins Arlington, TX 76010

Phone:817-461-7171 • Fax: 817-795-6651

Toll Free: 888-461-7171 Email: <u>info@eoasaw.com</u> Website: www.eoasaw.com

Item #SC656, Amana Tool Carbide-Tipped 3-Wing Classical Raised Panel 12 Deg x 1/8 Radius x 4-5/8 Dia x 1/2 & 3/4 Bore for 5/8 Material

Thank you for shopping with us!

| SPECIFICATIONS               |                                                               |
|------------------------------|---------------------------------------------------------------|
| Manufacturer                 | Amana Tool                                                    |
| Bore                         | 1/2 & 3/4 in                                                  |
| Diameter                     | 4 5/8 in                                                      |
| Cut Height, Length, or Width | 5/8 in                                                        |
| Note                         | Rub collar for 3/4 in arbor only. Rub collar sold separately. |
| Radius                       | 1/8 in                                                        |
| Туре                         | Classical                                                     |
| Angle                        | 12 deg                                                        |
| Rub Collar                   | C-005                                                         |