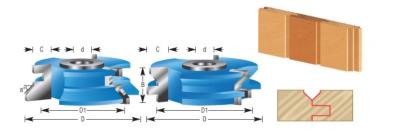

| SPECIFICATIONS               |                                   |
|------------------------------|-----------------------------------|
| Manufacturer                 | Amana Tool                        |
| Bore                         | 1/2 in & 3/4 in                   |
| Cut Height, Length, or Width | 3/4 in                            |
| Diameter                     | 2 5/8 in                          |
| Diameter (D1)                | 1 1/8 in                          |
| Diameter (D2)                | 1 3/4 in                          |
| Note                         | Rub collar for 3/4 in arbor only. |
| Part Descp.                  | V-paneling Cutter Set             |
| Rub Collar                   | C-006; C-011                      |
| Angle                        | 45 deg                            |