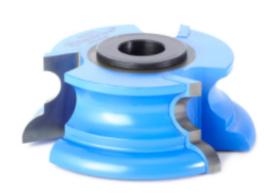

## **Edge of Arlington Saw & Tool, Inc.**

124 South Collins Arlington, TX 76010

Phone:817-461-7171 • Fax: 817-795-6651

Toll Free: 888-461-7171 Email: <u>info@eoasaw.com</u> Website: www.eoasaw.com

Item #SC630, Amana Tool Carbide-Tipped 3-Wing Cove & Full Bead Molding 1/4 Radius x 2-5/8 Dia x 15/16 CH x 1/2 & 3/4 Bore \$70.70

Thank you for shopping with us!

| SPECIFICATIONS               |                                   |
|------------------------------|-----------------------------------|
| Manufacturer                 | Amana Tool                        |
| Diameter                     | 2 5/8 in                          |
| Cut Height, Length, or Width | 15/16 in                          |
| Bore                         | 1/2 & 3/4 in                      |
| Diameter (D1)                | 1 3/4 in                          |
| Note                         | Rub collar for 3/4 in arbor only. |
| Part Descp.                  | Cove & full bead molding cutter   |
| Radius                       | 1/4 in                            |
| R1/Radius                    | 3/16 in                           |
| Rub Collar                   | Optional C-006                    |