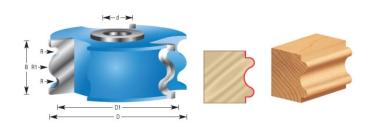

## Item #SC628, Amana Tool Carbide-Tipped 3-Wing Rounded Flute 3/32 x 7/32 Radius x 2-5/8 Dia x 1 in CH x 1/2 & 3/4 Bore \$46.20

Thank you for shopping with us! .

| SPECIFICATIONS               |                                   |
|------------------------------|-----------------------------------|
| Manufacturer                 | Amana Tool                        |
| Bore                         | 1/2 in & 3/4 in                   |
| Cut Height, Length, or Width | 1 in                              |
| Diameter (D1)                | 2 5/16 in                         |
| Note                         | Rub collar for 3/4 in arbor only. |
| Radius                       | 3/32 in                           |
| Diameter                     | 2 5/8 in                          |