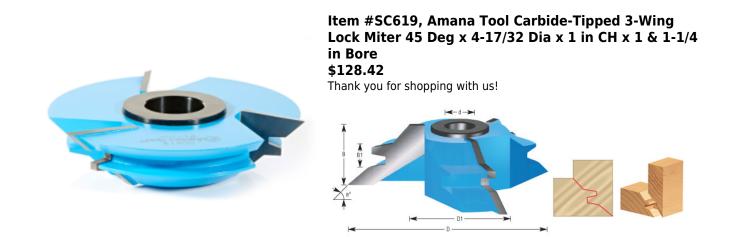

## Edge of Arlington Saw & Tool, Inc.

124 South Collins Arlington, TX 76010 Phone:817-461-7171 • Fax: 817-795-6651 Toll Free: 888-461-7171 Email: info@eoasaw.com Website: www.eoasaw.com

| SPECIFICATIONS               |                                                                          |
|------------------------------|--------------------------------------------------------------------------|
| Manufacturer                 | Amana Tool                                                               |
| B1                           | 3/8 in                                                                   |
| Bore                         | 1 in & 1 1/4 in                                                          |
| Diameter                     | 4 17/32 in                                                               |
| Cut Height, Length, or Width | 1 in                                                                     |
| Diameter (D1)                | 2 31/64 in                                                               |
| Note                         | Rub collar for 1 1/4 in arbor only. Replacement $T' bushing(s) #BU-550.$ |
| Angle                        | 46 deg                                                                   |
| Rub Collar                   | C-017                                                                    |