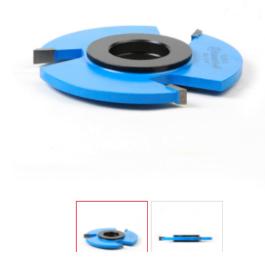

## Item #SC615, Amana Tool Carbide-Tipped 3-Wing Straight Edge 3-9/16 Dia x 1/4 x 1 & 1-1/4 inches Bore \$49.81

Thank you for shopping with us!

.

Over 250 different cutters for all your shaping needs. Extrathick carbide tips offer many resharpenings and longer tool life. RPM rating: 12,000 and under. Cutters are furnished with either 1/2", 3/4", or 11/4" bore.