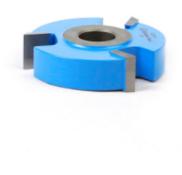

## Item #SC614, Amana Tool Carbide-Tipped 3-Wing Straight Edge 2 Dia x 1/2 x 1/2 Bore \$45.26

Thank you for shopping with us!

Over 250 different cutters for all your shaping needs. Extra-thick carbide tips offer many resharpenings and longer tool life. RPM rating: 12,000 and under. Cutters are furnished with either 1/2", 3/4", or 1 1/4" bore.