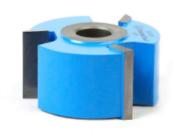

## Item #SC610, Amana Tool Carbide-Tipped 3-Wing Straight Edge 2 Dia x 1" x 1/2 Bore \$57.51

Thank you for shopping with us!

Over 250 different cutters for all your shaping needs. Extra-thick carbide tips offer many resharpenings and longer tool life. RPM rating: 12,000 and under. Cutters are furnished with either 1/2", 3/4", or 1 1/4" bore.