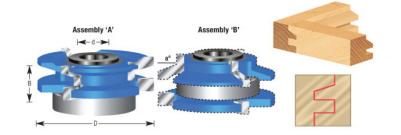

## Item #SC597, Amana Tool Carbide-Tipped 3-Wing Beveled Reversible Stile & Rail 2-1/2 Dia x 1-1/4 x 1/2 & 3/4 Bore for 1-Inch Material \$71.23

Thank you for shopping with us! Designed for template shaping such as arched or cathedral doors, etc. Features a ball bearing center with a steel sleeve and is available with either 1/2," 3/4", or 1-1/4" inside diameter.

| SPECIFICATIONS               |                             |
|------------------------------|-----------------------------|
| Manufacturer                 | Amana Tool                  |
| Diameter                     | 2 1/2 in                    |
| Cut Height, Length, or Width | 1 1/4 in                    |
| Bore                         | 1/2 in & 3/4 in             |
| Replacement Parts            | 47757 (42mm x 3/4 in x 9mm) |
| Radius                       |                             |
| Туре                         | Bevel                       |
| Angle                        | 45 deg                      |