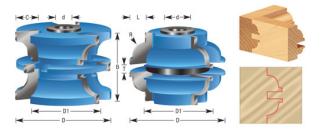

Thank you for shopping with us! .

(C) Length of Carbide 1/2 For Material 2-1/8" (L) Depth of Groove 1/2 Optional Rub Collar C-018 (T) Width of Groove 1/2

| SPECIFICATIONS               |                                                            |
|------------------------------|------------------------------------------------------------|
| Manufacturer                 | Amana Tool                                                 |
| Bore                         | 1 & 1 1/4 in                                               |
| Diameter                     | 3 17/32 in                                                 |
| Cut Height, Length, or Width | 2 1/8 in                                                   |
| Diameter (D1)                | 2 17/32 in                                                 |
| Note                         | Rub collar for 1 1/4 in arbor. Rub collar sold separately. |
| Radius                       | 25/64 in                                                   |
| Rub Collar                   | C-018                                                      |