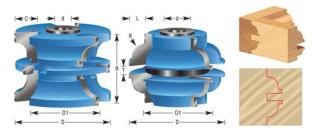

Thank you for shopping with us! .

(C) Length of Carbide 17/32 (L) Depth of Groove 9/16 Optional Rub Collar C-007 (T) Width of Groove 1/4

| SPECIFICATIONS               |                                                          |
|------------------------------|----------------------------------------------------------|
| Manufacturer                 | Amana Tool                                               |
| Bore                         | 1/2 & 3/4 in                                             |
| Diameter                     | 2 7/8 in                                                 |
| Cut Height, Length, or Width | 2 in                                                     |
| Diameter (D1)                | 1 13/16 in                                               |
| Note                         | Rub collar for 3/4 in arbor. Rub collar sold separately. |
| Radius                       | 25/64 in                                                 |
| Rub Collar                   |                                                          |