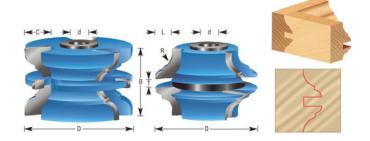

Thank you for shopping with us!

(C) Length of Carbide 1/2 (L) Depth of Groove 1/2 Optional Rub Collar C-008 (T) Width of Groove 1/4

| SPECIFICATIONS               |                                                               |
|------------------------------|---------------------------------------------------------------|
| Manufacturer                 | Amana Tool                                                    |
| Diameter                     | 2 7/8 in                                                      |
| Cut Height, Length, or Width | 1-3/4 in                                                      |
| Bore                         | 1/2 & 3/4 in                                                  |
| Note                         | Rub collar for 3/4 in arbor only. Rub collar sold separately. |
| Radius                       | 21/64 in                                                      |