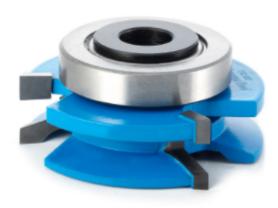

## Item #SC587, Amana Tool Carbide-Tipped 3-Wing Beveled Reversible Stile & Rail 2-13/32 Dia x 1 in x 1/2 & 3/4 Bore for 1-Inch Material \$71.23

Thank you for shopping with us!

Designed for template shaping such as arched or cathedral doors, etc. Features a ball bearing center with a steel sleeve and is available with either 1/2," 3/4", or 1-1/4" inside diameter.

| SPECIFICATIONS               |                             |
|------------------------------|-----------------------------|
| Manufacturer                 | Amana Tool                  |
| Diameter                     | 3 13/32 in                  |
| Cut Height, Length, or Width | 1 in                        |
| Bore                         | 1/2 in & 3/4 in             |
| Replacement Parts            | 47757 (42mm x 3/4 in x 9mm) |
| Radius                       |                             |
| Туре                         | Bevel                       |
| Angle                        | 18.6 deg                    |