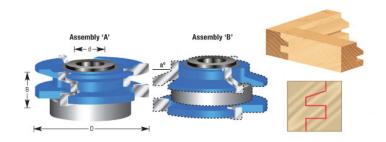

## Item #SC587, Amana Tool Carbide-Tipped 3-Wing Beveled Reversible Stile & Rail 2-13/32 Dia x 1 in x 1/2 & 3/4 Bore for 1-Inch Material \$71.23

Thank you for shopping with us!

Designed for template shaping such as arched or cathedral doors, etc. Features a ball bearing center with a steel sleeve and is available with either 1/2," 3/4", or 1-1/4" inside diameter.