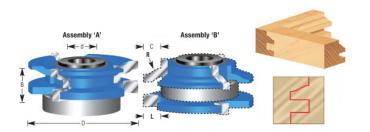

## Item #SC586, Amana Tool Carbide-Tipped 3-Wing Roman Ogee Reversible Stile & Rail 2-13/32 x 1 in x 1/2 & 3/4 Bore for 1-Inch Material \$71.23

Thank you for shopping with us!

Designed for template shaping such as arched or cathedral doors, etc. Features a ball bearing center with a steel sleeve and is available with either 1/2," 3/4", or 1-1/4" inside diameter.

| SPECIFICATIONS               |                             |
|------------------------------|-----------------------------|
| Manufacturer                 | Amana Tool                  |
| Diameter                     | 2 13/32 in                  |
| Cut Height, Length, or Width | 1 in                        |
| Bore                         | 1/2 in & 3/4 in             |
| Replacement Parts            | 47757 (42mm x 3/4 in x 9mm) |
| Radius                       | 5/16 in                     |
| Туре                         | Roman Ogee                  |
| Angle                        |                             |