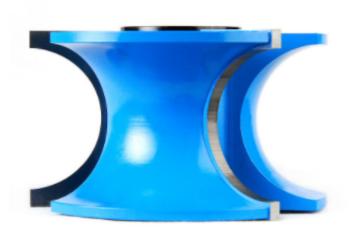

## Edge of Arlington Saw & Tool, Inc.

124 South Collins Arlington, TX 76010 Phone:817-461-7171 • Fax: 817-795-6651 Toll Free: 888-461-7171 Email: info@eoasaw.com Website: www.eoasaw.com

Item #SC574, Amana Tool Carbide-Tipped 3-Wing Bullnose 1" Radius x 2" in Bead Radius x 4-5/16" Dia x 2-1/2" x 1 & 1-1/4 inch Bore \$231.25 Thank you for shopping with us!

×

.

| SPECIFICATIONS               |                                        |
|------------------------------|----------------------------------------|
| Manufacturer                 | Amana Tool                             |
| B1                           | 2 in Bead                              |
| Cut Height, Length, or Width | 2 1/2 in                               |
| Diameter (D1)                | 2 5/16 in                              |
| Note                         | ***Rub collar for 1 1/4 in arbor only. |
| Radius                       | 1 in                                   |