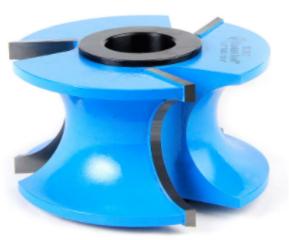

## **Edge of Arlington Saw & Tool, Inc.**

124 South Collins Arlington, TX 76010

Phone:817-461-7171 • Fax: 817-795-6651

Toll Free: 888-461-7171 Email: <u>info@eoasaw.com</u> Website: www.eoasaw.com

Item #SC572, Amana Tool Carbide-Tipped 3-Wing Bullnose 3/4" Radius x 1-1/2" in Bead Radius x 3-13/16" Dia x 1-5/8" x 1 & 1-1/4 inch Bore \$167.44

Thank you for shopping with us!

×

| SPECIFICATIONS               |                                        |
|------------------------------|----------------------------------------|
| Manufacturer                 | Amana Tool                             |
| B1                           | 1 1/2 in Bead                          |
| Cut Height, Length, or Width | 2 in                                   |
| Diameter (D1)                | 2 5/16 in                              |
| Note                         | ***Rub collar for 1 1/4 in arbor only. |
| Radius                       | 3/4 in                                 |