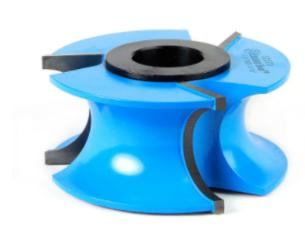

## **Edge of Arlington Saw & Tool, Inc.**

124 South Collins Arlington, TX 76010

Phone:817-461-7171 • Fax: 817-795-6651

Toll Free: 888-461-7171 Email: <u>info@eoasaw.com</u> Website: www.eoasaw.com

Item #SC570, Amana Tool Carbide-Tipped 3-Wing Bullnose 5/8" Radius x 1-1/4" in Bead Radius x 3-9/16 Dia x 1-5/8" x 1 & 1-1/4 inch Bore \$111.62

Thank you for shopping with us!

| SPECIFICATIONS               |                                        |
|------------------------------|----------------------------------------|
| Manufacturer                 | Amana Tool                             |
| B1                           | 1 1/4 in Bead                          |
| Cut Height, Length, or Width | 1 5/8 in                               |
| Diameter (D1)                | 2 5/16 in                              |
| Note                         | ***Rub collar for 1 1/4 in arbor only. |
| Radius                       | 5/8 in                                 |