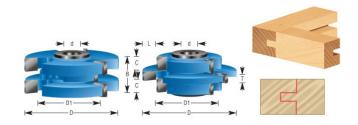

## **Edge of Arlington Saw & Tool, Inc.**

124 South Collins Arlington, TX 76010

Phone:817-461-7171 • Fax: 817-795-6651

Toll Free: 888-461-7171 Email: <u>info@eoasaw.com</u> Website: www.eoasaw.com

Item #SC558, Amana Tool 2-Piece Carbide Tipped 3-Wing Stile & Rail Tongue & Groove Cabinet Door 2-3/4 Dia  $\times$  1-3/4  $\times$  1/2 & 3/4 Bore Set for 3/4 to 1-3/4 Material: Mission Style - Shaker Arts & Crafts \$319.90

Thank you for shopping with us! Rub Collar C-008.

| SPECIFICATIONS               |                                                               |
|------------------------------|---------------------------------------------------------------|
| Manufacturer                 | Amana Tool                                                    |
| Bore                         | 1/2 in & 3/4 in                                               |
| Diameter                     | 2 3/4 in                                                      |
| Cut Height, Length, or Width | 1-3/4 in                                                      |
| Diameter (D1)                | 1 7/8 in                                                      |
| Note                         | Rub collar for 3/4 in arbor only. Rub collar sold separately. |
| Material                     | 3/4 to 1 3/4 in                                               |
| Rub Collar                   | C-008                                                         |