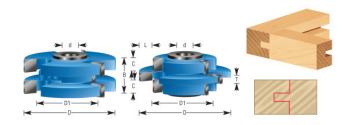

## Edge of Arlington Saw & Tool, Inc.

124 South Collins Arlington, TX 76010 Phone:817-461-7171 • Fax: 817-795-6651 Toll Free: 888-461-7171 Email: info@eoasaw.com Website: www.eoasaw.com

Item #SC557, Amana Tool 2-Piece Carbide Tipped 3-Wing Stile & Rail Tongue & Groove Cabinet Door 3-1/4 Dia x 1-3/4 x 1 & 1-1/4 Bore Set for 3/4 to 1-3/4 Material: Mission Style - Shaker Arts & Crafts \$336.67

Thank you for shopping with us!

| SPECIFICATIONS               |                                                                 |
|------------------------------|-----------------------------------------------------------------|
| Manufacturer                 | Amana Tool                                                      |
| Bore                         | 1 in & 1 1/4 in                                                 |
| Diameter                     | 3 1/4 in                                                        |
| Cut Height, Length, or Width | 1-3/4 in                                                        |
| Diameter (D1)                | 2 3/8 in                                                        |
| Note                         | Rub collar for 1 1/4 in arbor only. Rub collar sold separately. |
| Material                     | 3/4 to 1 3/4 in                                                 |
| Rub Collar                   | C-041                                                           |