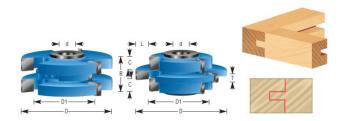

## **Edge of Arlington Saw & Tool, Inc.**

124 South Collins Arlington, TX 76010

Phone:817-461-7171 • Fax: 817-795-6651

Toll Free: 888-461-7171 Email: <u>info@eoasaw.com</u> Website: www.eoasaw.com

Item #SC554, Amana Tool 2-Piece Carbide Tipped 3-Wing Stile & Rail Tongue & Groove Cabinet Door 2-3/4 Dia x 1 x 1/2 & 3/4 Bore Set for 5/8 to 1 Inch Material: Mission Style - Shaker Arts & Crafts \$300.30

Thank you for shopping with us!

| SPECIFICATIONS               |                                                               |
|------------------------------|---------------------------------------------------------------|
| Manufacturer                 | Amana Tool                                                    |
| Bore                         | 1/2 in & 3/4 in                                               |
| Diameter                     | 2 3/4 in                                                      |
| Cut Height, Length, or Width | 1 in                                                          |
| Diameter (D1)                | 1 7/8 in                                                      |
| Note                         | Rub collar for 3/4 in arbor only. Rub collar sold separately. |
| Material                     | 5/8 to 1 in                                                   |
| Rub Collar                   | C-008                                                         |