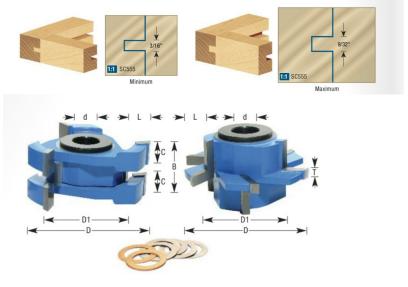

Thank you for shopping with us! Mission Style Flat Panel Cabinet Door Making Set. Shaker and Arts & Crafts. Designed to cut precise grooves to provide undersized plywood veneered panels with a snug rattle-free fit. Adjust the panel groove width 3/16" to 9/32" for 1/4" plywood. 5.5mm for undersized 1/4" plywood and 5.9mm for oversized 1/4" veneered plywood. Refer to Instile<sup>™</sup> & Rail System Adjustable Tongue & Groove Router Bits Sets RC-4022 & 55421, 55431, 55441. Refer to Instile<sup>™</sup> & Rail System Adjustable Tongue & Groove Insert Carbide Shaper Cutter Set 61218.

| SPECIFICATIONS               |                                                                 |
|------------------------------|-----------------------------------------------------------------|
| Manufacturer                 | Amana Tool                                                      |
| Diameter                     | 2 59/64 in                                                      |
| Cut Height, Length, or Width | 1 1/16 in to 1 21/64 in                                         |
| Bore                         | 1 in & 1 1/4 in                                                 |
| Diameter (D1)                | 2 5/32 in                                                       |
| Note                         | Rub collar for 1 1/4 in arbor only. Rub collar sold separately. |

| SPECIFICATIONS |                                |
|----------------|--------------------------------|
| Rub Collar     | C-051                          |
| Width          | Width of Groove 3/16 - 9/32 in |
| Cut Depth      | Depth of Groove 3/8 in         |