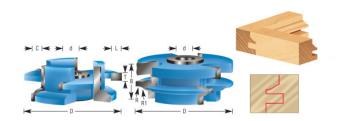

## Edge of Arlington Saw & Tool, Inc.

124 South Collins Arlington, TX 76010

Phone:817-461-7171 • Fax: 817-795-6651

Toll Free: 888-461-7171 Email: <u>info@eoasaw.com</u> Website: www.eoasaw.com

Item #SC542, Amana Tool 2-Piece Carbide-Tipped 3-Wing Stile & Rail Ogee Cabinet Door 3-9/16 Dia x 15/16 x 1/4 Radius x 1 & 1-1/4 Bore Set for 3/4 Material \$274.68

Thank you for shopping with us! These Stile & Rail sets are great for making cabinet doors.

| SPECIFICATIONS               |                                                                 |
|------------------------------|-----------------------------------------------------------------|
| Manufacturer                 | Amana Tool                                                      |
| Diameter                     | 3 9/16 in                                                       |
| Cut Height, Length, or Width | 15/16 in                                                        |
| Bore                         | 1 in & 1 1/4 in                                                 |
| Note                         | Rub collar for 1 1/4 in arbor only. Rub collar sold separately. |
| Radius                       | 1/4 in                                                          |
| R1/Radius                    | 3/16 in                                                         |
| Туре                         | Ogee                                                            |
| Rub Collar                   | C-019; C-020                                                    |