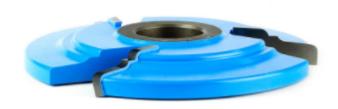

## Edge of Arlington Saw & Tool, Inc.

124 South Collins Arlington, TX 76010 Phone:817-461-7171 • Fax: 817-795-6651 Toll Free: 888-461-7171 Email: info@eoasaw.com Website: www.eoasaw.com

Item #SC528, Amana Tool Carbide-Tipped 3-Wing Decorative Raised Panel 4 Deg x 5/32 Radius x 5-1/2 Dia x 1 & 1-1/4 Bore for 5/8 Material \$135.91 Thank you for shopping with us!

| SPECIFICATIONS               |                                                                 |
|------------------------------|-----------------------------------------------------------------|
| Manufacturer                 | Amana Tool                                                      |
| Bore                         | 1 in & 1 1/4 in                                                 |
| Diameter                     | 5 1/2 in                                                        |
| Cut Height, Length, or Width | 5/8 in                                                          |
| Note                         | Rub collar for 1 1/4 in arbor only. Rub collar sold separately. |
| Radius                       | 5/32 in                                                         |
| Туре                         | Classical                                                       |
| Angle                        | 4 deg                                                           |
| Rub Collar                   | C-017                                                           |