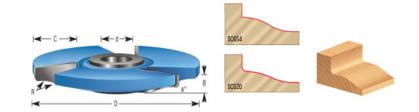

## Edge of Arlington Saw & Tool, Inc.

124 South Collins Arlington, TX 76010 Phone:817-461-7171 • Fax: 817-795-6651 Toll Free: 888-461-7171 Email: info@eoasaw.com Website: www.eoasaw.com

Item #SC520, Amana Tool Carbide-Tipped 3-Wing Raised Panel 1-9/16 Radius x 5-1/2 Dia x 1 & 1-1/4 Bore for 5/8 Material \$135.91 Thank you for shopping with us!

| SPECIFICATIONS               |                                                                 |
|------------------------------|-----------------------------------------------------------------|
| Manufacturer                 | Amana Tool                                                      |
| Diameter                     | 5 1/2 in                                                        |
| Bore                         | 1 in & 1 1/4 in                                                 |
| Cut Height, Length, or Width | 5/8 in                                                          |
| Note                         | Rub collar for 1 1/4 in arbor only. Rub collar sold separately. |
| Radius                       | 1 9/16 in                                                       |
| Туре                         | Ogee                                                            |
| Angle                        |                                                                 |