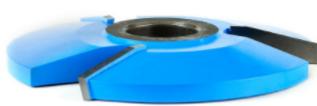

## **Edge of Arlington Saw & Tool, Inc.**

124 South Collins Arlington, TX 76010

Phone:817-461-7171 • Fax: 817-795-6651

Toll Free: 888-461-7171 Email: <u>info@eoasaw.com</u> Website: www.eoasaw.com

Item #SC516, Amana Tool Carbide-Tipped Traditional Raised Panel 12 Deg x 5-1/2 Dia x 1 & 1-1/4 Bore for 5/8 Material \$135.91

Thank you for shopping with us!

| SPECIFICATIONS               |                                                                 |
|------------------------------|-----------------------------------------------------------------|
| Manufacturer                 | Amana Tool                                                      |
| Bore                         | 1 in & 1 1/4 in                                                 |
| Diameter                     | 5 1/2 in                                                        |
| Cut Height, Length, or Width | 5/8 in                                                          |
| Note                         | Rub collar for 1 1/4 in arbor only. Rub collar sold separately. |
| Radius                       |                                                                 |
| Туре                         | Traditional                                                     |
| Angle                        | 12 deg                                                          |
| Rub Collar                   | C-017                                                           |