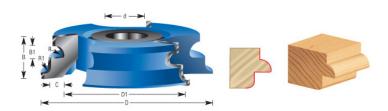

## **Edge of Arlington Saw & Tool, Inc.**

124 South Collins Arlington, TX 76010

Phone:817-461-7171 • Fax: 817-795-6651

Toll Free: 888-461-7171 Email: <u>info@eoasaw.com</u> Website: www.eoasaw.com

Item #SC464, Amana Tool Carbide-Tipped 3-Wing Ogee & Cove Door Lip 1/8 Radius x 4-5/16 Dia x 3-1/8 x 1 & 1-1/4 inch Bore \$66.96

Thank you for shopping with us!

| SPECIFICATIONS               |                 |
|------------------------------|-----------------|
| Manufacturer                 | Amana Tool      |
| Diameter                     | 4 5/16 in       |
| Cut Height, Length, or Width | 1 1/32 in       |
| Bore                         | 1 in & 1 1/4 in |
| Diameter (D1)                | 3 1/8 in        |
| Radius                       | 1/8 in          |
| Туре                         | Ogee & Cove     |