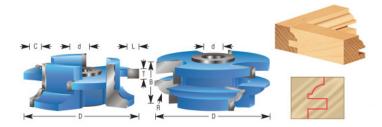

Thank you for shopping with us! These Stile & Rail sets are great for making cabinet doors.

Refer to: Glass Door Mullion Set

| SPECIFICATIONS               |                                                               |
|------------------------------|---------------------------------------------------------------|
| Manufacturer                 | Amana Tool                                                    |
| Diameter                     | 2 11/16 in                                                    |
| Cut Height, Length, or Width | 1 in                                                          |
| Bore                         | 1/2 in & 3/4 in                                               |
| Note                         | Rub collar for 3/4 in arbor only. Rub collar sold separately. |
| Radius                       | 9/32 in                                                       |
| R1/Radius                    |                                                               |
| Туре                         | Bead                                                          |
| Rub Collar                   | C-010                                                         |