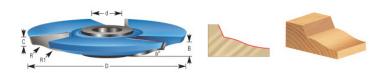

## **Edge of Arlington Saw & Tool, Inc.**

124 South Collins Arlington, TX 76010

Phone:817-461-7171 • Fax: 817-795-6651

Toll Free: 888-461-7171 Email: <u>info@eoasaw.com</u> Website: www.eoasaw.com

Item #SC408, Amana Tool Carbide-Tipped 3-Wing Shallow Ogee Raised Panel 1-31/32 Radius x 4-15/16 Dia x 1/2 & 3/4 Bore for 3/4 Material \$117.78

Thank you for shopping with us!

| SPECIFICATIONS               |                                                                |
|------------------------------|----------------------------------------------------------------|
| Manufacturer                 | Amana Tool                                                     |
| Diameter                     | 4 15/16 in                                                     |
| Bore                         | 1/2 in & 3/4 in                                                |
| Cut Height, Length, or Width | 11/16 in                                                       |
| Note                         | Rub collar for 3/4 in arbor only. Rub collars sold separately. |
| Radius                       | 1 31/32 in                                                     |
| R1/Radius                    | 1 3/8 in                                                       |
| Туре                         | Ogee                                                           |
| Angle                        | 23 deg                                                         |
| R2/Radius                    |                                                                |
| Rub Collar                   | C-004                                                          |