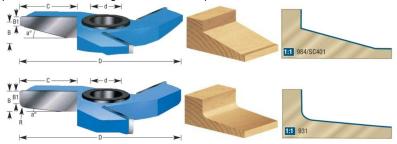

## Item #SC401, Amana Tool Carbide-Tipped Traditional Raised Panel 15 Deg x 4-5/8 Dia x 5/8 x 1/2 & 3/4 Bore for 5/8 Material Horizontal Panel Raising/Shear Face \$131.95

## Thank you for shopping with us!

Reveal (C) shown on these tools reflects the total length of cut. Therefore, you must deduct 3/8" (usually) for allowing the panel to recess into the frame. Replacement 'T' bushings #BU-720 (2 required).

| SPECIFICATIONS               |                                                              |
|------------------------------|--------------------------------------------------------------|
| Manufacturer                 | Amana Tool                                                   |
| Bore                         | 1/2 in & 3/4 in                                              |
| Cut Height, Length, or Width | 5/8 in                                                       |
| <b>Replacement Parts</b>     | T Bushing BU-720 (2 required)                                |
| Note                         | Rub collar for 3/4 in arbor only. Rub collar sold separately |
| Radius                       |                                                              |
| Rub Collar                   | C-005                                                        |
| Туре                         | Traditional                                                  |
| Angle                        | 15 deg                                                       |