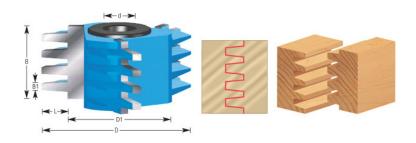

## Item #SC300, Amana Tool Carbide-Tipped 3-Wing Finger Joint 3" Dia x 1-1/2 x 1/2 & 3/4 Bore \$137.59

Thank you for shopping with us!

| SPECIFICATIONS               |                         |
|------------------------------|-------------------------|
| Manufacturer                 | Amana Tool              |
| Bore                         | 1/2 & 3/4 in            |
| Diameter                     | 3 in                    |
| B1                           | 13/64 in                |
| Cut Height, Length, or Width | 1 1/2 in                |
| Diameter (D1)                | 2 1/4 in                |
| Length                       | Length of Groove 3/8 in |
| Note                         |                         |
| Rub Collar                   |                         |