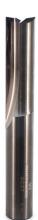

## Item #SC27, Whiteside Solid Carbide 1/2 x 1 1/2 Straight Bit, 1/2 Shank \$55.19

Thank you for shopping with us!

Whiteside Solid Carbide  $1/2 \times 1 \ 1/2$  Straight Bit, 1/2 Shank basic single flute straight bit made of solid carbide for extended life.

| SPECIFICATIONS               |                   |
|------------------------------|-------------------|
| Manufacturer                 | Whiteside Machine |
| Diameter                     | 1/2 in            |
| Cut Height, Length, or Width | 1 1/2 in          |
| Flute                        | 2                 |
| Overall Length               | 3 1/2 in          |
| Shank                        | 1/2 in            |