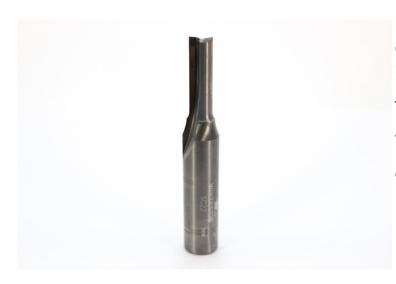

## Item #SC22, Whiteside Solid Carbide 5/16 x 1 Straight Bit, 1/2 Shank \$40.55

Thank you for shopping with us!

Whiteside Solid Carbide 5/16 x 1 Straight Bit, 1/2 Shank basic single flute straight bit made of solid carbide for extended life.

| SPECIFICATIONS               |                   |
|------------------------------|-------------------|
| Manufacturer                 | Whiteside Machine |
| Diameter                     | 5/16 in           |
| Cut Height, Length, or Width | 1 in              |
| Flute                        | 2                 |
| Overall Length               | 3 in              |
| Shank                        | 1/2 in            |