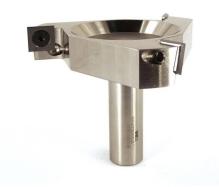

## Item #SBU40-3, Whiteside Machine CNC Spoilboard Surfacing Router Bit - Upshear Cut, 4" LD, 3/4 Shank \$480.36

Thank you for shopping with us! These Whiteside Large CNC Spoilboard Surfacing bits are designed to resurface your spoilboard. The spoilboard cutter has an upshear cut and extended life through the use of <u>replaceable carbide inserts</u>.

| SPECIFICATIONS |                                          |
|----------------|------------------------------------------|
| Manufacturer   | Whiteside Machine                        |
| Large Diameter | 4 in                                     |
| Shank          | 3/4 in                                   |
| Wings          | 3                                        |
| Туре           | Upshear Cut                              |
| Material       | Natural woods, composites, hard plastics |
| RPM            | 10,000-12,000                            |