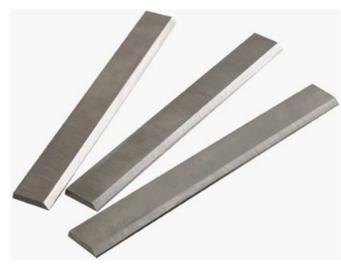

## Item #SBC1250687125, Global Tooling Planer & Jointer Knife Set \$234.98

Thank you for shopping with us!

| SPECIFICATIONS |                                                                      |
|----------------|----------------------------------------------------------------------|
| Fits           | Fits Planer/Jointer RBI Model 812, Foley-Belsaw, Woodmaster 712, Jet |
| Knives         | 3                                                                    |
| Length         | 12 1/2 in                                                            |
| Thickness      | 1/8 in                                                               |
| Width          | 11/16 in                                                             |
| Туре           | Carbide Tipped                                                       |
| Manufacturer   | Global Tooling                                                       |