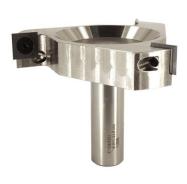

## Item #SB40-3, Whiteside Machine CNC Spoilboard Surfacing Router Bit - Straight Cut, 4" LD, 3/4 Shank \$404.57

Thank you for shopping with us! These Whiteside Large CNC Spoilboard Surfacing bits are designed to resurface your spoilboard. The spoilboard cutter has a straight cut and extended life through the use of <u>replaceable carbide inserts</u>.

| SPECIFICATIONS |                                          |
|----------------|------------------------------------------|
| Manufacturer   | Whiteside Machine                        |
| Large Diameter | 4 in                                     |
| Shank          | 3/4 in                                   |
| Wings          | 3                                        |
| Туре           | Straight Cut                             |
| Material       | Natural woods, composites, hard plastics |
| RPM            | 10,000-12,000                            |