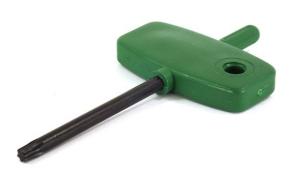

## Item #SB-Wrench, Whiteside Machine Replacement Insert Wrench for Carbide Inserts \$9.01

Thank you for shopping with us!

Replacement insert wrench for the carbide inserts on Whiteside's large CNC spoilboard surfacing bits.

| SPECIFICATIONS |                                                                 |
|----------------|-----------------------------------------------------------------|
| Part Descp.    | Whiteside Machine Replacement Insert Wrench for Carbide Inserts |
| Size           | T-15 Torx                                                       |
| Note           | For Large CNC Spoilboard Surfacing                              |
| Manufacturer   | Whiteside Machine                                               |
| Pack Quantity  |                                                                 |