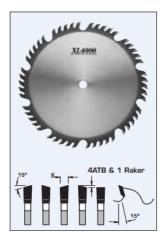

## **Design:**

- Tooth configuration: 4 ATB & 1 Raker
- Cutting Material: TC XL4000
- Four ATB teeth and one raker with a deep gullet allows deeper cuts and improved chip flow

## **Application:**

- For crosscutting and ripping dry soft and hardwoods, plywood, and particleboard.
- On table saws, sliding table saws, and cut-off saws

| SPECIFICATIONS |         |
|----------------|---------|
| Diameter       | 14 in   |
| Bore           | 1 in    |
| Kerf           | .165 in |
| Manufacturer   | FS Tool |
| Plate          | .118 in |
| Teeth          | 70      |