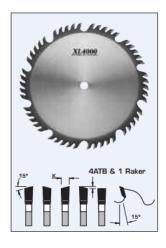

## Design:

- Tooth configuration: 4 ATB & 1 Raker
- Cutting Material: TC XL4000
- Four ATB teeth and one raker with a deep gullet allows deeper cuts and improved chip flow