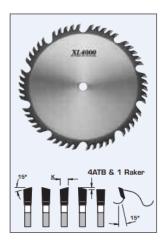

## Item #S55225, FS Tool XL4000 Extended Life Combination/Planer Saw Blades \$134.48

Thank you for shopping with us! .

## Design:

• Tooth configuration: 4 ATB & 1 Raker

• Cutting Material: TC XL4000

• Four ATB teeth and one raker with a deep gullet allows deeper cuts and improved chip flow