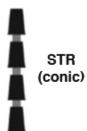

## Item #S524, Everlast Astra Series 5" /125mm Dia 24-Tooth 5/8" Bore 8° Hook Scoring Saw- Straight Top & Conical Sides \$139.04

Thank you for shopping with us! Used on both sliding carriage and beam type panel saws to score the bottom of panels, thus allowing a large saw to cut through without chipping material on bottom side. Straight Top Grind - STR - Each tooth will cut full kerf making this design very effective for removing material however high cutting pressures are present. Typically used for rip cutting hardwood and softwood.

| SPECIFICATIONS |                                    |
|----------------|------------------------------------|
| Diameter       | 5 in (125 mm)                      |
| Bore           | 5/8 in                             |
| Grind          | STR (conic)                        |
| Kerf           | Kerf ground to match panel saw     |
| Pinholes       | As required                        |
| Plate          | Plate thickness to match panel saw |
| Teeth          | 24                                 |
| Manufacturer   | Everlast                           |