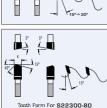

## Design:

Tooth configuration: TCG
Cutting Material: TC XL4000
Expansion slots: Cu Plugged

## **Application:**

- For glue line ripping dry soft and hardwoods
- Extra smooth cut for gluing applications
- On straight line rip saws, gang rip saws, and table saws

| SPECIFICATIONS |          |
|----------------|----------|
| Diameter       | 14 in    |
| Bore           | 2 in     |
| Kerf           | .169 in  |
| Machine        | Diehl    |
| Manufacturer   | FS Tool  |
| Plate          | 0.118 in |
| Teeth          | 36       |