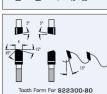

## Design:

Tooth configuration: TCG
Cutting Material: TC XL4000
Expansion slots: Cu Plugged