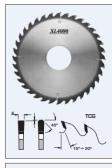

## Design:

Tooth configuration: TCG
Cutting Material: TC XL4000
Expansion slots: Cu Plugged

## **Application:**

- For glue line ripping dry soft and hardwoods
- Extra smooth cut for gluing applications
- On straight line rip saws, gang rip saws, and table saws

| SPECIFICATIONS |         |
|----------------|---------|
| Diameter       | 12 in   |
| Bore           | 2 in    |
| Kerf           | .160 in |
| Machine        | Diehl   |
| Manufacturer   | FS Tool |
| Plate          | 0.11 in |
| Teeth          | 36      |