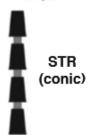

Straight Top Grind - STR - Each tooth will cut full kerf making this design very effective for removing material however high cutting pressures are present. Typically used for rip cutting hardwood and softwood.