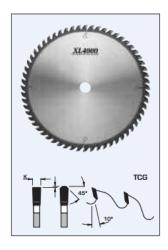

## Item #S19350, FS Tool XL4000 Extended Life Crosscut Saw Blades TCG \$225.56

Thank you for shopping with us! **Design:** 

Tooth configuration: TCGCutting Material: TC XL4000Expansion slots: Cu Plugged

## **Application:**

- For crosscutting and ripping dry soft and hardwoods, plastic laminated composite materials (single-sided)
- On table saws, sliding table saws, and cut-off saws

| SPECIFICATIONS |         |
|----------------|---------|
| Bore           | 1 in    |
| Kerf           | .155 in |
| Manufacturer   | FS Tool |
| Plate          | 0.11 in |
| Teeth          | 60      |