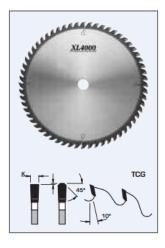

## Item #S19250, FS Tool XL4000 Extended Life Crosscut Saw Blades TCG \$136.12

## Thank you for shopping with us! **Design:**

- Tooth configuration: TCG
- Cutting Material: TC XL4000
- Expansion slots: Cu Plugged

## **Application:**

• For crosscutting and ripping dry soft and hardwoods, plastic laminated composite materials (single-sided)

• On table saws, sliding table saws, and cut-off saws

| SPECIFICATIONS |         |
|----------------|---------|
| Bore           | 5/8 in  |
| Kerf           | .126 in |
| Manufacturer   | FS Tool |
| Plate          | .087 in |
| Teeth          | 40      |