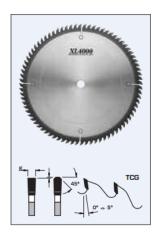

## Item #S10400CT, FS Tool XL4000 Extended Life Fine Crosscut Saw Blades TCG \$387.60

Thank you for shopping with us!

## **Design:**

Tooth configuration: TCGCutting Material: TC XL4000Expansion slots: Cu Plugged

## **Application:**

- For fine sizing cuts in single- or double-sided melamine panels, MDF, OSB, and HDF panels
- On table saws, sliding table saws, and vertical panel sizing saws

| SPECIFICATIONS |                                                       |
|----------------|-------------------------------------------------------|
| Diameter       | 16 in                                                 |
| Bore           | 1 in                                                  |
| Kerf           | .160 in                                               |
| Manufacturer   | FS Tool                                               |
| Note           | Specifically designed for cutting kitchen countertops |
| Plate          | 0.118 in                                              |
| Teeth          | 120                                                   |