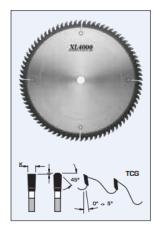

## Design:

Tooth configuration: TCGCutting Material: TC XL4000Expansion slots: Cu Plugged

## **Application:**

- For fine sizing cuts in single- or double-sided melamine panels, MDF, OSB, and HDF panels
- On table saws, sliding table saws, and vertical panel sizing saws

| SPECIFICATIONS |          |
|----------------|----------|
| Diameter       | 10 in    |
| Bore           | 5/8 in   |
| Kerf           | .126 in  |
| Manufacturer   | FS Tool  |
| Note           |          |
| Plate          | 0.087 in |
| Teeth          | 80       |